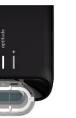

Read result within 30 minutes.

### Interpretation of Results

Multicolor test status indicators with direct printed labels, removes human error and judgment.

Negative

Invalid

| Ordering Information                                           |                                                           |                   |          |  |  |
|----------------------------------------------------------------|-----------------------------------------------------------|-------------------|----------|--|--|
| Test Description                                               | Configuration                                             | Catalog<br>Number | CPT Code |  |  |
| Metrix Reader (Gen 2)                                          | 1 Reader                                                  | MTRX-RDR-Gen2     |          |  |  |
| Metrix COVID-19 Test                                           | 25 Tests                                                  | MTRX-C19-25PK     | 87635QW  |  |  |
| Metrix COVID-19 Molecular Bundle                               | 1 Reader + 50 Tests                                       | MTRX-C19-B1       | 0/0326/W |  |  |
| Microbix COVID-19 Controls (for use with Metrix COVID-19 Test) | 1 SARS-CoV-2 Positive Swab,<br>1 SARS-CoV-2 Negative Swab | RED-S-19/99-P-01  |          |  |  |