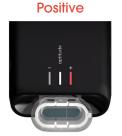

### Interpretation of Results

Multicolor test status indicators with direct printed labels, removes human error and judgment.

Negative

Invalid

| Ordering Information                                           |                                                           |                   |          |  |  |
|----------------------------------------------------------------|-----------------------------------------------------------|-------------------|----------|--|--|
| Test Description                                               | Configuration                                             | Catalog<br>Number | CPT Code |  |  |
| Metrix Reader (Gen 2)                                          | 1 Reader                                                  | MTRX-RDR-Gen2     |          |  |  |
| Metrix COVID-19 Test                                           | 25 Tests                                                  | MTRX-C19-25PK     | 87635QW  |  |  |
| Metrix COVID-19 Molecular Bundle                               | 1 Reader + 50 Tests                                       | MTRX-C19-B1       | 0/0326/W |  |  |
| Microbix COVID-19 Controls (for use with Metrix COVID-19 Test) | 1 SARS-CoV-2 Positive Swab,<br>1 SARS-CoV-2 Negative Swab | RED-S-19/99-P-01  |          |  |  |