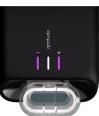

### Interpretation of Results

Multicolor test status indicators with direct printed labels, removes human error and judgment.

Negative

Invalid

| Ordering Information                                           |                                                           |                   |          |  |  |
|----------------------------------------------------------------|-----------------------------------------------------------|-------------------|----------|--|--|
| Test Description                                               | Configuration                                             | Catalog<br>Number | CPT Code |  |  |
| Metrix Reader (Gen 2)                                          | 1 Reader                                                  | MTRX-RDR-Gen2     |          |  |  |
| Metrix COVID-19 Test                                           | 25 Tests                                                  | MTRX-C19-25PK     | 87635QW  |  |  |
| Metrix COVID-19 Molecular Bundle                               | 1 Reader + 50 Tests                                       | MTRX-C19-B1       | 0/0326/W |  |  |
| Microbix COVID-19 Controls (for use with Metrix COVID-19 Test) | 1 SARS-CoV-2 Positive Swab,<br>1 SARS-CoV-2 Negative Swab | RED-S-19/99-P-01  |          |  |  |