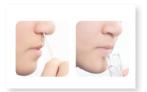

## **Experience the Simplicity of Metrix**

1. SAMPLE

Collect nasal swab or saliva sample in the collector.

2. SNAP

Snap the cap onto the collector and then onto the sensor.

3. SLIDE

Slide the sensor onto the reader.